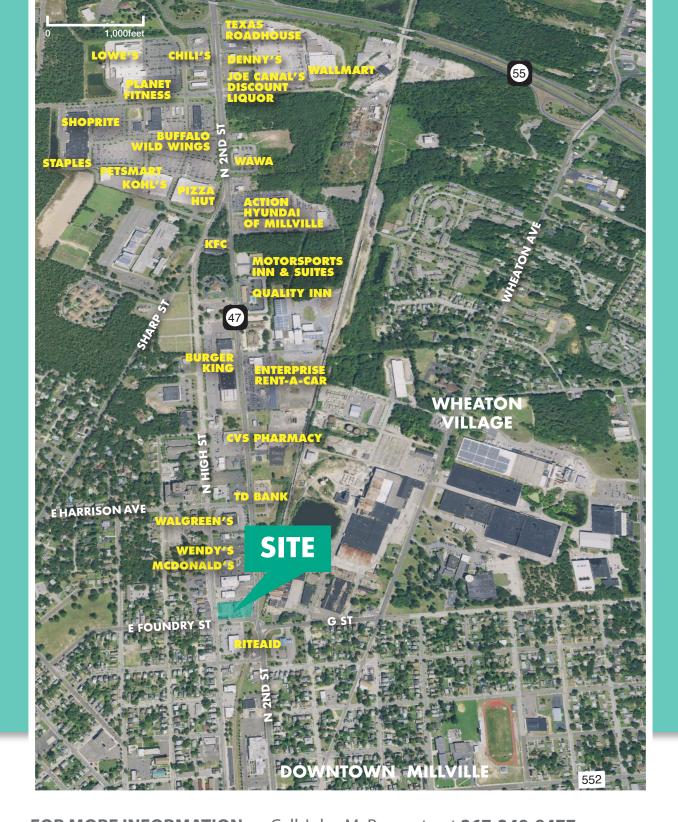

# Former Inspira Medical Location for Sale

Conveniently located between Route 47 and North High St, the site offers close proximity to many national retailers, as well as to downtown Millville, NJ. Easy access is provided from nearby Route 55. The corner location also provides a traffic light, and is an ideal opportunity for medical, office or retail users.