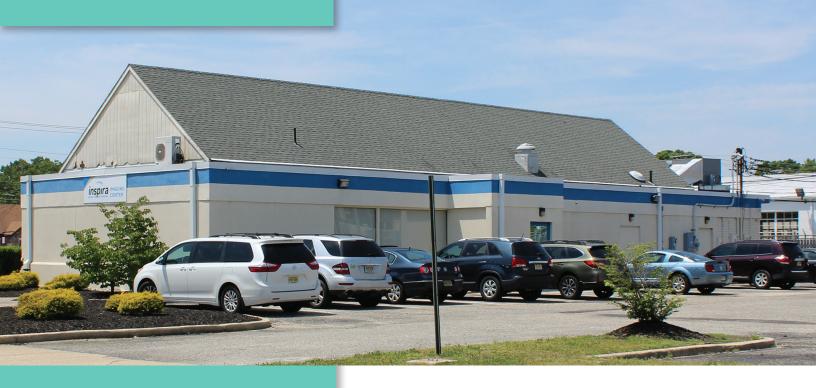

# Former Inspira Medical Location for Sale

Conveniently located between Route 47 and North High St, the site offers close proximity to many national retailers, as well as to downtown Millville, NJ. Easy access is provided from nearby Route 55. The corner location also provides a traffic light, and is an ideal opportunity for medical, office or retail users.

TOTAL AREA: .89 acre

BUILDING AREA: 3500 sq ft

FRONTAGE: 157 ft

PARKING SPACES: 52