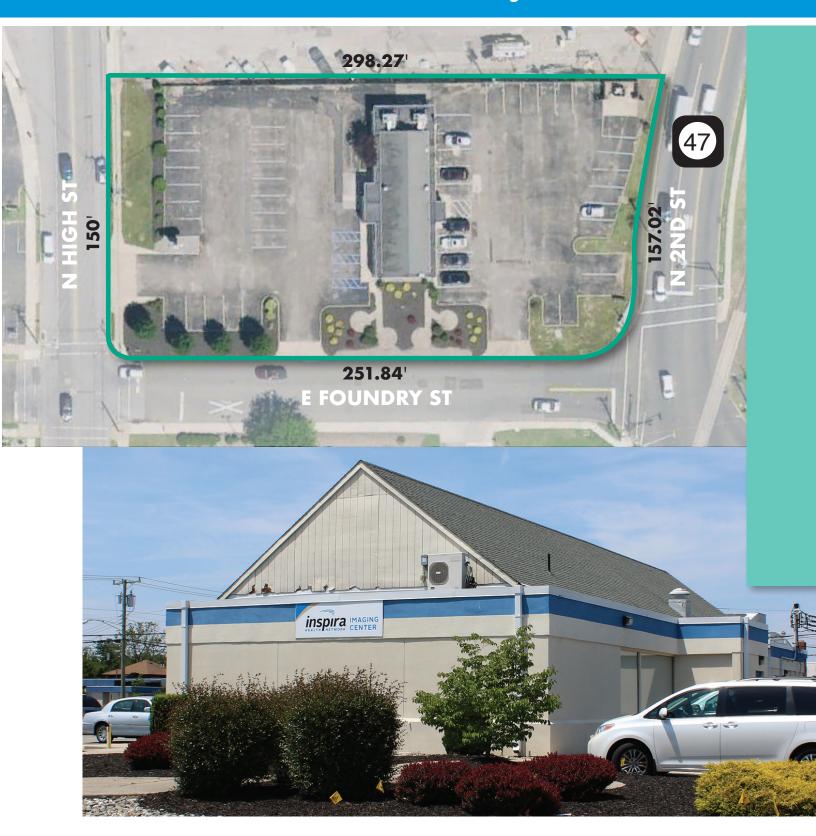

TOTAL AREA: .89 acre

BUILDING AREA: 3500 sq ft

FRONTAGE: 157 ft

PARKING SPACES: 52